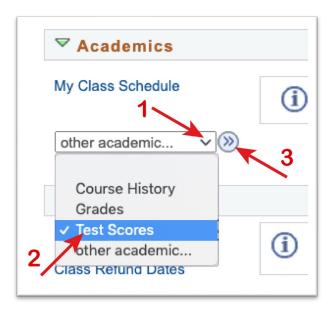

## How to View Your Math Placement Results in MyCSN

In your MyCSN account, 1. Click on the drop-down menu in the Academics section, 2. Scroll down and select Test Scores, and 3. Click the ">>" button.

Once on the Test Scores screen, you will be able to find all your placement scores. Keep in mind that CSN will use your highest score for placement (within the 2-year period).