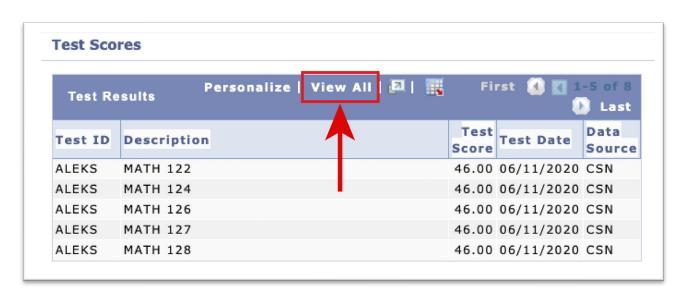

## IMPORTANT: You may need to click "View All" to see your most recent attempt.

**NOTE:** If the scores are **not** showing up, **please wait 24 hours** for your scores to be transferred from ALEKS to MyCSN. If it has been more than 24 hours, contact us using the email link located on the Math Placement Test Website.